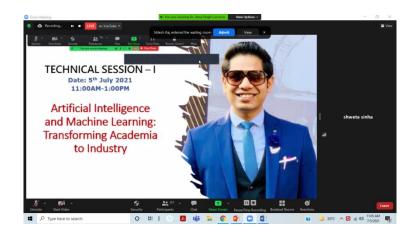

Day 1<sup>st</sup>:- 5<sup>th</sup> July 2021 – Monday: Technical Session –

Speaker: Dr. Munish Jindal, Founder & CEO of HoverRobotix, Founding President of MENTORx

Topic: Artificial Intelligence and Machine Learning: Transforming Academia to Industry

First technical session was delivered by Dr. Munish Jindal who is the Founder & CEO of HoverRobotix and Founder President of MentorX. Dr Jindal shared his views on the topic "Artificial Intelligence and Machine Learning: Transforming Academia to Industry". Dr. Munish Jindal enlighten the participants about use of AI in Day-to-day life and the future of AI.