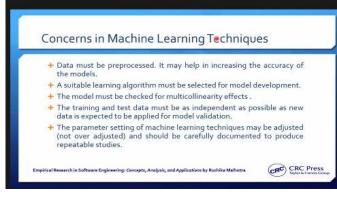

Day 5<sup>th</sup>: 9<sup>th</sup> July 2021 - Friday: Noon Session

Speaker: Dr Ruchika Malhotra,

Topics: Empirical software engineering: analyzing experimental data and future directions.

Dr Malhotra in her talk discussed aspects of data analysis method. Around 80 students participated in the session. Dr Ruchika emphasized the importance of understanding of the problem and algorithm. The talk was focussed towards the empirical aspects of software engineering research. The major steps like data selection, data cleaning, application of machine learning algorithms was talked about. Dr Malhotra outlined the importance of clean and balanced data. Importance of Parameter tuning for optimal result was discussed.