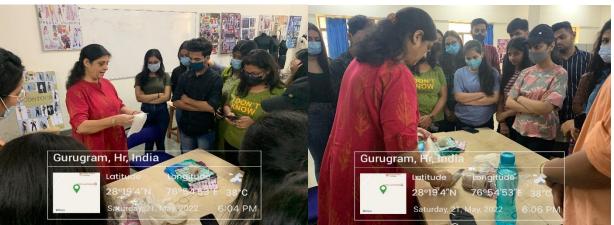

# ONE DAY WORKSHOP ON "PAINTS & WOODS"

This one-day workshop is one of the quality initiatives brought by Internal Quality Assurance Cell at AUH. This workshop up skill the students to.

- Build advance material design interior knowledge on wood &paints.
- Classification, designing, execution, material specification and selection of products for Interior Design

# **OUTCOME OF THE WORKSHOP**

Students learned about :-

- Workshop for Paint and Wood
- Type, marketing and classification of Paints
- Sketching concepts for design
- Type, marketing and classification of Woods
- Participants centric workshop with virtual tour of marketing and products for design.

# 3.1 General Introduction of the Event

An online workshop handson on woods and paints

Classification, designing, execution, material specification and selection of products for Interior Design

# 3.2 Inspiration & Objectives of the Event

- Research advanced building materials and techniques
- Use of different type of doors and paints for Interior execution
- On-site knowledge of construction
- 3.3 Brief about the address/talk of speakers: ATTACHED
- 3.4 'Take Homes' for the Guest and Attendees: N/A
- 3.5 Future plan for utilizing the contacts developed with the Invited Guests: N/A
- 3.6 Budget of the Event: N/A
- **3.7 Photographs with caption** (also share high resolution JPEG files of photographs) ATTACHED
- 3.8 Scanned copy of attendance sheets ATTACHED
- 3.9Few Scanned feedback forms of participants N/A