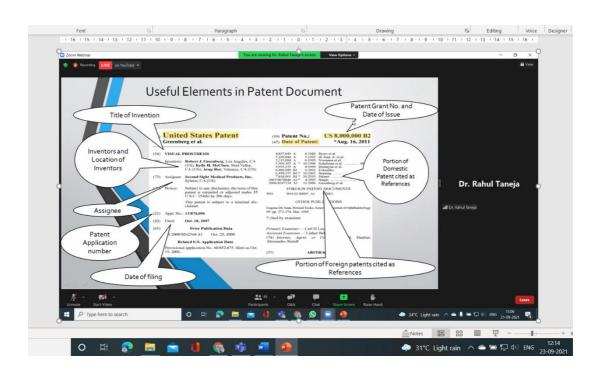

y steps to file a patent application, todays talk had it all. Sir showed us some data and highlighted where is our country lacking.

Followed by an incisive instruction of National Policies; Dr.Rahul Taneja inspired students to file patents.

During the QnA session, multiple topics were tackled. Popular motoslike "Make in India- Made by India"; "Start-up India- Stand- up India" were used by our guest speaker and faculty team to motivate students. Innovation is not limited by Age.

The meeting ended on a positive note and with a subsequent hope to meet again for a different session and topic.

**3.5.Photographs with caption** (also share high resolution JPEG files of photographs):



**Event Poster** 

Manesar Gurgaon-122413



Dr Rajendra Prasad HOI AIB/AIISH introduces the event

















QnA session with panelist

## 3.5 Few Scanned feedback forms of participants: 3.6 Scanned copy of attendance sheets: NA

## INNOVATION DAY AIB/AIISH ATTENDANCE SHEET 2021 -**FACULTY**

|        |                     | Signature  |
|--------|---------------------|------------|
| Sr. No | Faculty Name        | 21/09/2021 |
| 1      | Dr. Rajendra Prasad | RP         |
| 2      | Dr. Machiavelli     | MS         |
| 3      | Dr Sarika           | SS         |
| 4      | Dr Sangeeta         | Sk         |
| 5      | Dr. Gargi           | GB         |
| 6      | Dr Manju Sharma     | MS         |
| 7      | Dr Narendra kumar   | NK         |
| 8      | Dr Kaustav          | KB         |
| 9      | Dr. MunindraRuwali  | MR         |

| 10 | Dr. Kumar Gaurav        | KG  |
|----|---------