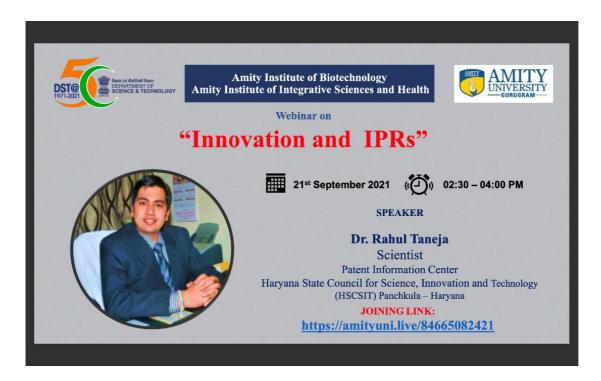

# **CONTACT**

Prof. Dr Subhra Das, Prof & Head Solar Engg. Dept.

WEBSITE:

https://www.amity.edu/gurugram/

EMAIL:

krajendra@ggn.amity.edu

# **ORGANISING MEMBERS**

Dr. Anil Yadav, Deputy Director – IQAC, Prof. Dr Subhra Das, Prof & Head Solar Engg Dept.

> Registrar Amity University Haryana Manesar Gurgaon-122413