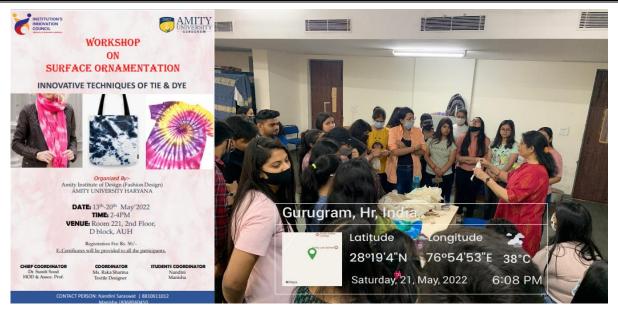

# ONE DAY WORKSHOP ON "PAINTS & WOODS"

This one-day workshop is one of the quality initiatives brought by Internal Quality Assurance Cell at AUH. This workshop up skill the students to.

- Build advance material design interior knowledge on wood &paints.
- Classification, designing, execution, material specification and selection of products for Interior Design

# **OBJECTIVE OF THE WORKSHOP**

- Research advanced building materials and techniques
- Use of different type of doors and paints for Interior execution
- On-site knowledge of construction

# WHO SHALL ATTEND THE WORKSHOP?

Faculty and students of AUH.

# **OUTCOME OF THE WORKSHOP**

Students learned about :-

- Workshop for Paint and Wood
- Type, marketing and classification of Paints
- Sketching concepts for design
- Type, marketing and classification of Woods
- Participants centric workshop with virtual tour of marketing and products for design.

# 3.1 General Introduction of the Event

An online workshop handson on woods and paints

Classification, designing, execution, material specification and selection of products for Interior Design

# 3.2 Inspiration & Objectives of the Event

- Research advanced building materials and techniques
- Use of different type of doors and paints for Interior execution
- On-site knowledge of construction
- 3.3 Brief about the address/talk of speakers: ATTACHED
- 3.4 'Take Homes' for the Guest and Attendees: N/A
- 3.5 Future plan for utilizing the contacts developed with the Invited Guests: N/A
- 3.6 Budget of the Event: N/A
- **3.7 Photographs with caption** (also share high resolution JPEG files of photographs) ATTACHED
- 3.8 Scanned copy of attendance sheets ATTACHED
- 3.9Few Scanned feedback forms of participants N/A