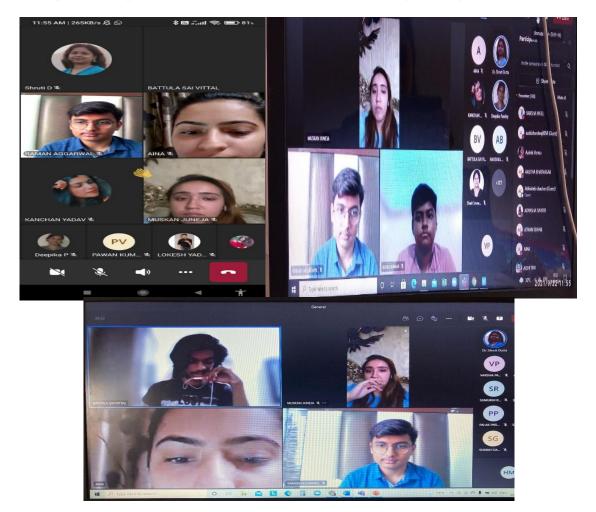

# Briefabouttheaddress/talkofspeakers

TheeventstartedwithanopeningremarkbyHonProViceChancellorProf.PadmakaliBanerjeewhogavean overview of the various initiatives that AUH has taken under BRICs programme. She also emphasized onrecently launched JAI to help the community under Covid crisis. Prof Dr Subhra Das introduced Prof. Virendra Kumar Vijay and invited him to deliver the Talk. Prof. Vijay talked about the need for self-relianceand the need for India to move towards Atmanirbhar Bharat. He then gave a complete overview of UBA. Inhis Talk he told that Unnat Bharat Abhiyan is inspired by the vision of transformational change in ruraldevelopment processes by leveraging knowledge institutions to help build the architecture of an InclusiveIndia. The Mission of Unnat Bharat Abhiyan is to enable higher educational institutions to work with thepeopleofruralIndiainidentifyingdevelopmentchallengesandevolvingappropriatesolutionsforaccelerating growth. It also aims to create a virtuous cycle sustainable between society and an inclusiveacademicsystembyprovidingknowledgeandpracticesforemergingprofessionsandtoupgradethecapabili ties of both the public and the private sectors in responding to the development needs of rural India. The goals of UBA are to build an understanding of the development agenda within institutes of HigherEducation and an institutional capacity and training relevant to national needs, especially those of rural India; to re-emphasize the need for field work, stake-holder interactions and design for societal objectives as thebasis of higher education; to stress on rigorous reporting and useful outputs as central to developing newprofessions; to provide rural India and regional agencies with access to the professional resources of theinstitutes of higher education, especially those that have acquired academic excellence in the field of science, engineering and improve and management; to development technology, outcomes as consequence this research; to develop new professions and new processes to sustain and absorbt heout comes of research and to foster a new dialogue within the larger community on science, society and the environment and to developasense of dignity and collective destiny.

In the discussion session, Prof Dr Padamkali Banerjee expressed her views regarding the participation of AUH in this mission of UBA. Dr Reena Nigam talked about skills initiative at AUH and the University'sparticipation in developing the skills of people to make them industry ready. Dr Subhra Das talked about theusage of biomass to meet the energy requirement of the villages and how under UBA these initiatives can besupported. Dr Anil Kr Yadav asked Prof. Vijay to highlight the cost of biogas plant and the subsidies that areobtained for the same. Prof. Indu Shekhar Thakur posted question regarding the quality of the methane gas, Prof Devara wanted to know about the cost benefit analysis of the system. Active participation of facultymembersmade the Talk very interesting.