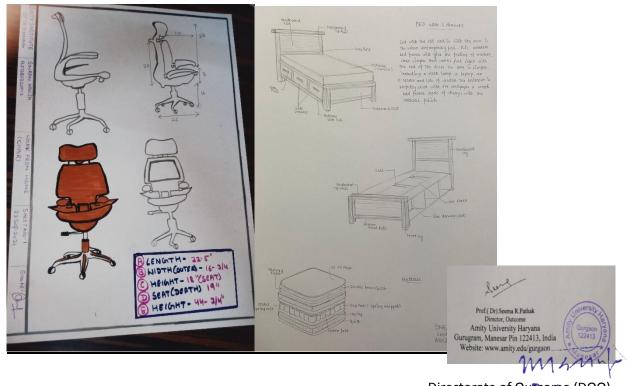

# ONE DAY WORKSHOP ON "PAINTS & WOODS"

This one-day workshop is one of the quality initiatives brought by Internal Quality Assurance Cell at AUH. This workshop up skill the students to.

- Build advance material design interior knowledge on wood &paints.
- Classification, designing, execution, material specification and selection of products for Interior Design

# **OBJECTIVE OF THE WORKSHOP**

- Research advanced building materials and techniques
- Use of different type of doors and paints for Interior execution
- On-site knowledge of construction

# **OUTCOME OF THE WORKSHOP**

Students learned about :-

- Workshop for Paint and Wood
- Type, marketing and classification of Paints
- Sketching concepts for design
- Type, marketing and classification of Woods
- Participants centric workshop with virtual tour of marketing and products for design.

# 3.1 General Introduction of the Event

An online workshop handson on woods and paints

Classification, designing, execution, material specification and selection of products for Interior Design

# 3.2 Inspiration & Objectives of the Event

- Research advanced building materials and techniques
- Use of different type of doors and paints for Interior execution
- On-site knowledge of construction
- 3.3 Brief about the address/talk of speakers: ATTACHED
- 3.4 'Take Homes' for the Guest and Attendees: N/A
- 3.5 Future plan for utilizing the contacts developed with the Invited Guests: N/A
- 3.6 Budget of the Event: N/A
- **3.7 Photographs with caption** (also share high resolution JPEG files of photographs) ATTACHED
- 3.8 Scanned copy of attendance sheets ATTACHED
- 3.9Few Scanned feedback forms of participants N/A