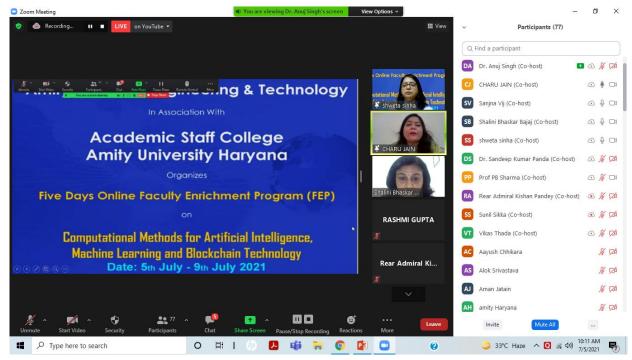

#### **DATE AND DAY**

5th July to 9th July, 2021

# FOUR DAY FACULTY ENRICHMENT PROGRAM (FEP) COM PUTATIONAL METHODS FOR ARTIFICIAL INTELLIGENCE, MACHINE LEARNING & BLOCK CHAIN TECHNOLOGY".

Education is completely evolving field and to ensure the continued growth teachers should also involve themselves. The enhanced knowledge will help them introduce their students to the new facets. Engineering and computational techniques are growing exponentially over recent years. there has been significant growth in areas like Artificial Intelligence, the Internet of Things, Big Data, Blockchain Technology, Machine Learning Technique etc. All of these has increased the demand for professionals and researchers. The need is to keep oneself updated with all new technical developments and pursue a path towards continuous learning and growth.

# 1. General Information

Date: 5th July - 9th July 2021

**Event Type:** FEP

**Event Title:**'Computational Methods for Artificial Intelligence, Machine Learning and Blockchain

Technology'

Venue: Online - Zoom Platform