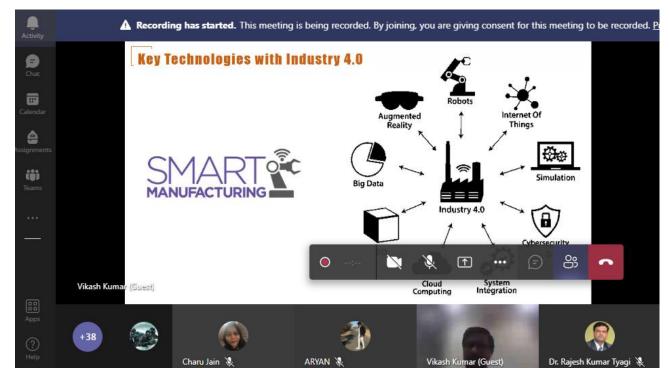

Day 2<sup>nd</sup> :- 6<sup>th</sup> July 2021 - Monday :

Speaker - Mr. Ashutosh Kumar, Global Technology Services, IBM, Noida

**Topic: Computer Vision: The Evolution and Emerging Trends.** 

# UNDERSTANDING CHESS BOARD POSITIONS THROUGH VISUAL SEARCH: A CASE STUDY IN ACTIVE & PURPOSIVE VISION

(Ashutosh Kumar, Santanu Chaudhary, Subhashish Banerjee, ICPIC 1995)

During the session conducted by Mr Ashutosh Kumar the following key points were highlighted:

- Discussed about the chronology of Computer vision in different fields such as safety, health and security.
- The Case study on Understanding Chess board Position through visual search was elaborately discussed. The objective of the search was to understand the successive chessboard position using active visual search and planning. The system was implemented using robot cell comprises of master controller, image processing station and IBM7545 industrial robot.

Directorateeff@utfome (DCO)

- Further, discussion was carried out on Visual learning and recognition of 3D objects from Appearance. It is a technique for automatically learning three dimensional objects from their appearance in two-dimensional images. The method adopted in this approach computes the eigenvectors of an image set. The large number of eigenvectors are required that form an orthogonal basis for representing individual images in the set.
- During the session Bin Picking Using Manifold Learning technique was discussed. It requires accurate
  estimation of location and pose of the object for positioning the end effector of the robotic arm. It
  employed Locally inear Embedding (LLE) and Deep Learning for manifold learning in the visual domain
  as well as for the parameters of robotic manipulator for visual servoing.
- The computer vision journey was discussed specifying the evolution of computer vision techniques from the year 1960 till year 2020.