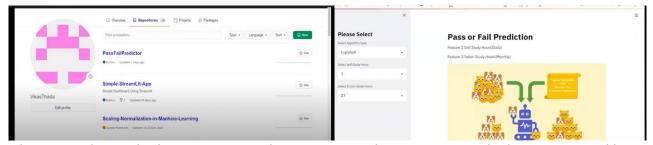

Directorate of Qutgome (DCO

Day 1st: 5<sup>th</sup> July 2021 – Monday: Noon Session

Speaker - Dr Vikas Thada, Associate Professor, Amity University Gurgaon, Haryana

**Topic:** Machine Learning Based Web Apps

The session by Dr Thada gave a practical experience to the participants. The lecture covered basics of supervised machine learning followed by developing binary and multiclass classification model. Once models were built using flask and streamlit deployments of development model was done on public cloud. Complete process was done by using python and anaconda framework.