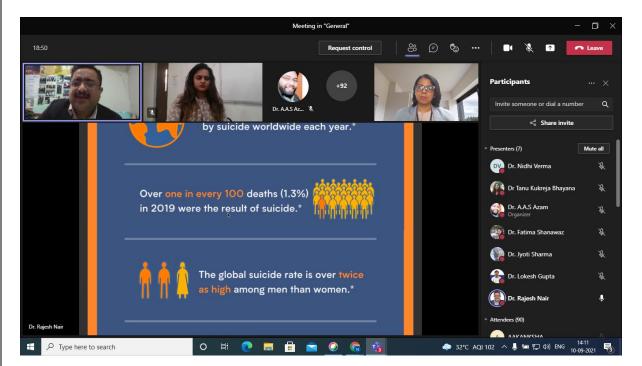

Details about the Sessions address/talk of speakers along with Photographs

Day 1<sup>st</sup>:- 5<sup>th</sup> July 2021 – Monday: Inaugural Session

FEP started on time and was graced by the presence of Hon'ble Vice Chancellor, Prof. Dr. P.B. Sharma, Rear Admiral K.K. Pandey, Director, HR, Dr. Sanjana vij and Guest of the Event Dr. Munish Jindal, Founder & CEO of HoverRobotix and Founding President of MENTORx and Respected Director Ma'am Prof. Dr. Shalini Bhaskar Bajaj, Event Coordinators Dr. Shweta Sinha and Dr. Vikas Thada and Eminent speakers from reputed organizations and participants.

Welcome address was given by Director ASET Prof Dr. Shalini Bhaskar Bajaj. Dir ma'am welcomed all the dignitaries and the participants. She started by saying," Life is Education and Education is Life". She discussed the importance of the FEP and role of Artificial Intelligence in life. She briefed about the Programme detail and topics to be covered. She introduced Guest of the event, Resource persons of the event. She Discussed about the event Sessions and told that it consists of total 9 theoretical and technical Sessions .She told that 130 participants have joined the event from various reputed organizations and corporate such as SRM University, Delhi Technical University, DPGITM, MIT Meerut, MSIT Delhi, Starex University, AUUP, Gwalior, JIMS Delhi, Northcap University, TITS Bhiwani, NDRI Karnal, OPTUM, IBM and WIPRO. She stressed upon the importance of this FEP how this programme will increase the knowledge base of the participants. This FEP aims to serve as a forum to exchange the views on this important area of knowledge.

Blessings by Hon'ble Vice Chancellor, Prof. P.B. Sharma

Directorat Ref Qutgome (DCO)
Amity University Harvane

Dr. Shweta Sinha introduced Hon'ble Vice Chancellor Sir. At the outset, Respected Vice Chancellor Sir extended a warm welcome to all the participants, eminent speakers on the behalf of Amity Fraternity, Hon'ble Founder President and Chancellor Sir, Amity Education Group. He congratulated Program Chair Dr. Shalini Bhaskar Bajaj, Director ASET and Event Coordinators of the FEP, Dr. Vikas Thada and Dr. Shweta Sinha, Amity School of Engineering and Technology. He also congratulated Programme Director Dr. Sanjana Vij, Programme Director, Academic Staff College for coordinating the Event .He inspired and excited all the participants for this valuable Faculty Enrichment Programme. He encouraged all the participants to join this FEP actively and gain knowledge from it. He discussed about artificial intelligence and its various applications. He emphasized how AI can solve various life problems easily. He enlightened the need of this FEP and its importance. He stressed upon the requirement of Artificial intelligence, machine learning and blockchain technology for all. He emphasized the importance of these area. He discussed about these area are major driver of world in various fields like healthcare, Education, Farming sector, governance and corporate world. AI is being conceived the target of achieving human intelligence with Global exposure. He encouraged all the participants from various other department s to learn from the Programme by saying "Learning don't finish until we die". Finally he encouraged all the participants to gain more and more from this important FEP for the betterment of our life and humanity.