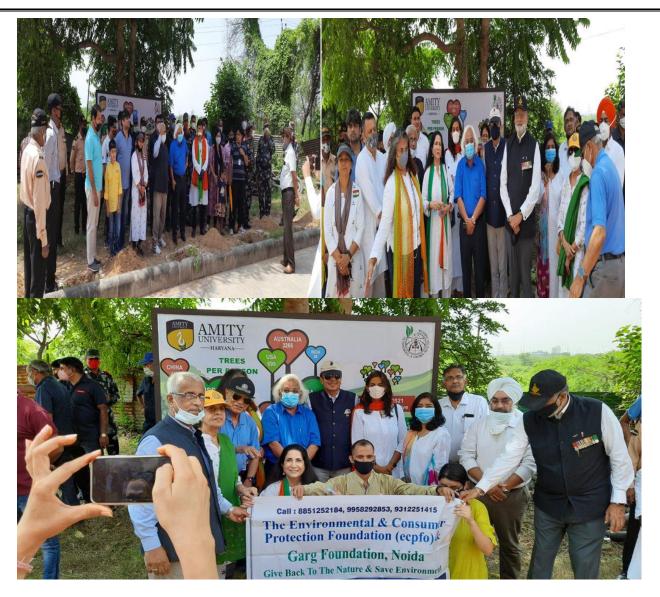

# ONE DAY "PLANTATION DRIVE UNDER THE CAMPAIGN OF" MISSION GREEN".PHASE-I

The Amity School of Earth & Environment Sciences (ASSES) together with the Horticulture Department, AUH and The Environmental and Consumer Protection Foundation (ECPF) under the leadership of Lt Gen Shivane organized a Plantation Drive at AUH Campus on August 15, 2021 at 10.00 AM onwards after 75th Independence Day Celebration.

# **OUTCOME OF THE WORKSHOP**

Plantation Drive at AUH Campus was inaugurated with the word of wisdom by Honorable Vice Chancellor of Amity University Haryana, Prof. Dr. P.B. Sharm. He enlightened the audience with the importance of progress of country after Independence. He also highlighted to raise awareness towards the importance and benefits of environmental conservation and plantation including use of each parts of need plants in our daily life