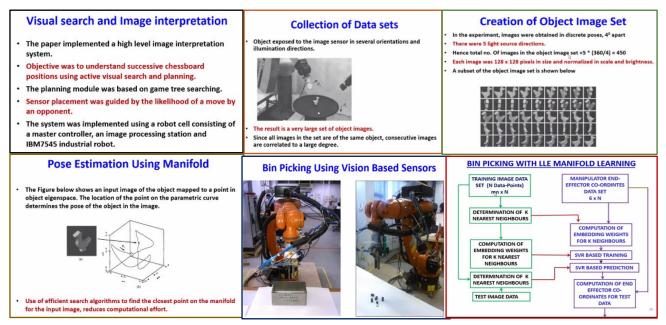

# UNDERSTANDING CHESS BOARD POSITIONS THROUGH VISUAL SEARCH: A CASE STUDY IN ACTIVE & PURPOSIVE VISION

(Ashutosh Kumar, Santanu Chaudhary, Subhashish Banerjee, ICPIC 1995)

During the session conducted by Mr Ashutosh Kumar the following key points were highlighted:

- Discussed about the chronology of Computer vision in different fields such as safety, health and security.
- The Case study on Understanding Chess board Position through visual search was elaborately discussed. The objective of the search was to understand the successive chessboard position using active visual search and planning. The system was implemented using robot cell comprises of master controller, image processing station and IBM7545 industrial robot.

Directorateeff@utfome (DCO)

- Further, discussion was carried out on Visual learning and recognition of 3D objects from Appearance. It is a technique for automatically learning three dimensional objects from their appearance in two-dimensional images. The method adopted in this approach computes the eigenvectors of an image set. The large number of eigenvectors are required that form an orthogonal basis for representing individual images in the set.
- During the session Bin Picking Using Manifold Learning technique was discussed. It requires accurate
  estimation of location and pose of the object for positioning the end effector of the robotic arm. It
  employed Locally inear Embedding (LLE) and Deep Learning for manifold learning in the visual domain
  as well as for the parameters of robotic manipulator for visual servoing.
- The computer vision journey was discussed specifying the evolution of computer vision techniques from the year 1960 till year 2020.