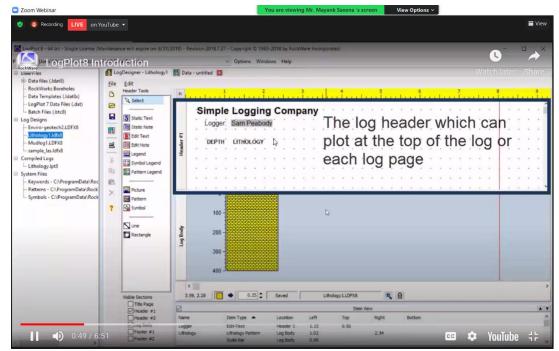

The session by Dr Thada gave a practical experience to the participants. The lecture covered basics of supervised machine learning followed by developing binary and multiclass classification model. Once models were built using flask and streamlit deployments of development model was done on public cloud. Complete process was done by using python and anaconda framework.

Day2nd: 6th July 2021 - Tuesday: Noon Session

Speaker - Dr Vikas Thada, Associate Professor, Amity University Gurgaon, Haryana

The session by Dr. Thada covered the technical nuances of deep learning. He explained the practical implementation of deep learning for image processing. The session started with a brief introduction of deep learning and also image processing. He discussed databases available and pre-processing aspects of those data. The features and feature extraction processes were discussed, and practical implementation was shown. The session was highly interactive as the detains of CNN and its implementation generated queries from the participants. The feedback of the session was also very good.