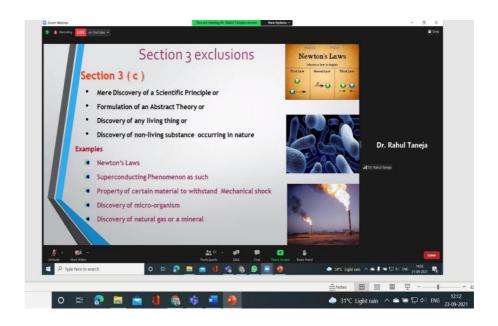

asy steps to file a patent application, todays talk had it all. Sir showed us some data and highlighted where is our country lacking.

Followed by an incisive instruction of National Policies; Dr.Rahul Taneja inspired students to file patents.

During the QnA session, multiple topics were tackled. Popular motoslike "Make in India- Made by India"; "Start-up India- Stand- up India" were used by our guest speaker and faculty team to motivate students. Innovation is not limited by Age.

The meeting ended on a positive note and with a subsequent hope to meet again for a different session and topic.

**3.5.Photographs with caption** (also share high resolution JPEG files of photographs):



**Event Poster** 

Manesar Gurgaon-122413



Dr Rajendra Prasad HOI AIB/AIISH introduces the event

















QnA session with panelist

## 3.5 Few Scanned feedback forms of participants: 3.6 Scanned copy of attendance sheets: NA

## INNOVATION DAY AIB/AIISH ATTENDANCE SHEET 2021 -**FACULTY**

|        |                     | Signature  |
|--------|---------------------|------------|
| Sr. No | Faculty Name        | 21/09/2021 |
| 1      | Dr. Rajendra Prasad | RP         |
| 2      | Dr. Machiavelli     | MS         |
| 3      | Dr Sarika           | SS         |
| 4      | Dr Sangeeta         | Sk         |
| 5      | Dr. Gargi           | GB         |
| 6      | Dr Manju Sharma     | MS         |
| 7      | Dr Narendra kumar   | NK         |
| 8      | Dr Kaustav          | KB         |
| 9      | Dr. MunindraRuwali  | MR         |

| 10 | Dr. Kumar Gaurav        | KG  |
|----|-------