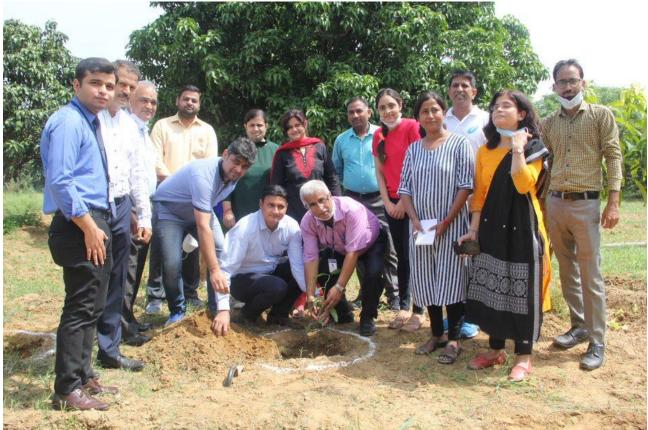

# ONE DAY "PLANTATION DRIVE UNDER THE CAMPAIGN OF" MISSION GREEN".PHASE-I

The Amity School of Earth & Environment Sciences (ASSES) together with the Horticulture Department, AUH and The Environmental and Consumer Protection Foundation (ECPF) under the leadership of Lt Gen Shivane organized a Plantation Drive at AUH Campus on August 15, 2021 at 10.00 AM onwards after 75th Independence Day Celebration.

# **OUTCOME OF THE WORKSHOP**

Plantation Drive at AUH Campus was inaugurated with the word of wisdom by Honorable Vice Chancellor of Amity University Haryana, Prof. Dr. P.B. Sharm. He enlightened the audience with the importance of progress of country after Independence. He also highlighted to raise awareness towards the importance and benefits of environmental conservation and plantation including use of each parts of need plants in our daily life