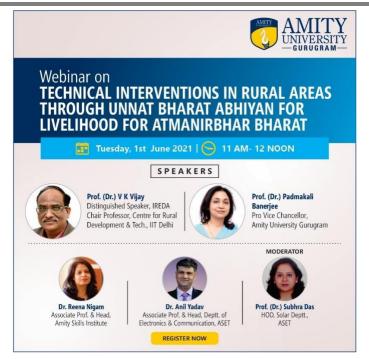

# ONE DAY TECHNICAL TALK ON"INTERVENTIONS IN RURAL AREAS THROUGH UNNAT BHARAT ABHIYAN FOR LIVELIHOOD FORATMANIRBHARBHARAT".

Unnat Bharat Abhiyan is inspired by the vision of transformational change in rural development processes by leveraging knowledge institutions to help build the architecture of an Inclusive India. The Mission of Unnat Bharat Abhiyan is to enable higher educational institutions to work with the people of rural India in identifying development challenges and evolving appropriate solutions for accelerating sustainable growth. It also aims to create a virtuous cycle between society and an inclusive academic system by providing knowledge and practices for emerging professions and to upgrade the capabilities of both the public and the private sectors in responding to the development needs of rural India. The goals of UBA are to build an understanding of the development agenda within institutes of Higher Education and an institutional capacity and training relevant to national needs, especially those of rural India; to reemphasize the need for field work, stake-holder interactions and design for societal objectives as the basis of higher education; to stress on rigorous reporting and useful outputs as central to developing new professions; to provide rural India and regional agencies with access to the professional resources of the institutes of higher education, especially those that have acquired academic excellence in the field of science, engineering and technology, and management; to improve development outcomes as a consequence of this research; to develop new professions and new processes to sustain and absorb the outcomes of research and to foster a new dialogue within the larger community on science, society and the environment and to develop a sense of dignity and collective destiny.

(Encloseattendancesheetsin givenformat)

Event Coordinator(s) with designation: Prof. Dr Subhra Das, Prof & Head Solar Engg

Dept.DetailsofExpert/Speaker/ResourcePerson/Judge:

| SN | Country<br>Name | Expert<br>Name       | Organizatio<br>nName | Designation                                                                    | Specialization                                                                                                                     | Contact<br>No.  | E-<br>mail<br>Id                | Address  | Major<br>Areaswhere<br>AmitycanCol<br>laboratewit<br>hexpert | CV<br>ofExp<br>ert(Ye<br>s/No) |
|----|-----------------|----------------------|----------------------|--------------------------------------------------------------------------------|------------------------------------------------------------------------------------------------------------------------------------|-----------------|---------------------------------|----------|--------------------------------------------------------------|--------------------------------|
| 1  | India           | Prof.<br>VK<br>Vijay | IITDelhi             | IREDA<br>ChairProfess<br>or,Centre<br>forRuralDeve<br>lopmentandT<br>echnology | Green/BioE<br>nergySystem<br>s<br>andapplicatio<br>nsfor<br>ruralareas;<br>BiogasProdu<br>ction,Upgrad<br>ationand<br>Valorisation | 011265<br>96351 | vkvija<br>y14@<br>gmail.<br>com | IITDelhi | UBA,<br>Biogastechnol<br>ogy                                 | Yes                            |
| 2  |                 |                      |                      |                                                                                |                                                                                                                                    |                 |                                 |          |                                                              |                                |