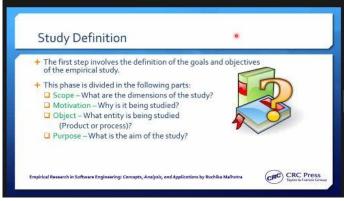

Day 5<sup>th</sup>: 9<sup>th</sup> July 2021 - Friday: Noon Session

Speaker: Dr Ruchika Malhotra,

Topics: Empirical software engineering: analyzing experimental data and future directions.

Dr Malhotra in her talk discussed aspects of data analysis method. Around 80 students participated in the session. Dr Ruchika emphasized the importance of understanding of the problem and algorithm. The talk was focussed towards the empirical aspects of software engineering research. The major steps like data selection, data cleaning, application of machine learning algorithms was talked about. Dr Malhotra outlined the importance of clean and balanced data. Importance of Parameter tuning for optimal result was discussed.