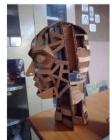

# ONE DAY WORKSHOP ON "PAINTS & WOODS"

This one-day workshop is one of the quality initiatives brought by Internal Quality Assurance Cell at AUH. This workshop up skill the students to.

- Build advance material design interior knowledge on wood &paints.
- Classification, designing, execution, material specification and selection of products for Interior Design

# **OUTCOME OF THE WORKSHOP**

Students learned about :-

- Workshop for Paint and Wood
- Type, marketing and classification of Paints
- Sketching concepts for design
- Type, marketing and classification of Woods
- Participants centric workshop with virtual tour of marketing and products for design.