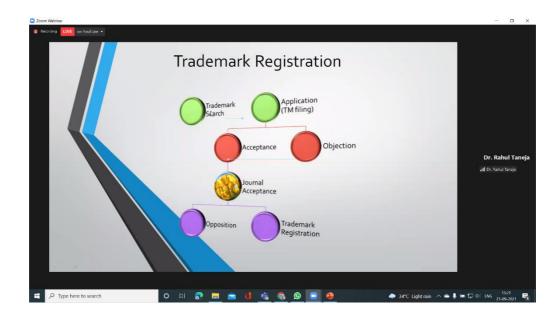

# UNDERSTANDING CHESS BOARD POSITIONS THROUGH VISUAL SEARCH: A CASE STUDY IN ACTIVE & PURPOSIVE VISION

(Ashutosh Kumar, Santanu Chaudhary, Subhashish Banerjee, ICPIC 1995)

During the session conducted by Mr Ashutosh Kumar the following key points were highlighted:

- Discussed about the chronology of Computer vision in different fields such as safety, health and security.
- The Case study on Understanding Chess board Position through visual search was elaborately discussed. The objective of the search was to understand the successive chessboard position using active visual search and planning. The system was implemented using robot cell comprises of master controller, image processing station and IBM7545 industrial robot.