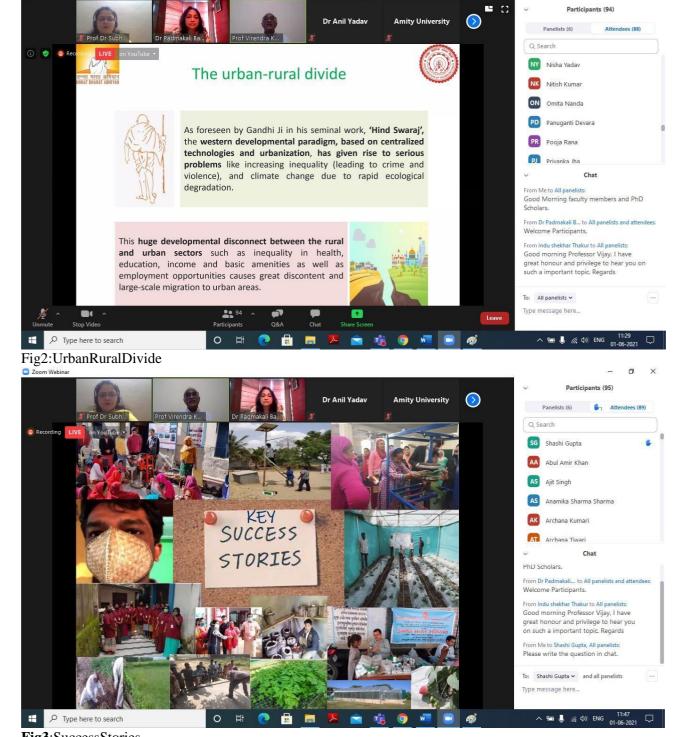

# ONE DAY TECHNICAL TALK ON"INTERVENTIONS IN RURAL AREAS THROUGH UNNAT BHARAT ABHIYAN FOR LIVELIHOOD FORATMANIRBHARBHARAT".

Unnat Bharat Abhiyan is inspired by the vision of transformational change in rural development processes by leveraging knowledge institutions to help build the architecture of an Inclusive India. The Mission of Unnat Bharat Abhiyan is to enable higher educational institutions to work with the people of rural India in identifying development challenges and evolving appropriate solutions for accelerating sustainable growth. It also aims to create a virtuous cycle between society and an inclusive academic system by providing knowledge and practices for emerging professions and to upgrade the capabilities of both the public and the private sectors in responding to the development needs of rural India. The goals of UBA are to build an understanding of the development agenda within institutes of Higher Education and an institutional capacity and training relevant to national needs, especially those of rural India; to reemphasize the need for field work, stake-holder interactions and design for societal objectives as the basis of higher education; to stress on rigorous reporting and useful outputs as central to developing new professions; to provide rural India and regional agencies with access to the professional resources of the institutes of higher education, especially those that have acquired academic excellence in the field of science, engineering and technology, and management; to improve development outcomes as a consequence of this research; to develop new professions and new processes to sustain and absorb the outcomes of research and to foster a new dialogue within the larger community on science, society and the environment and to develop a sense of dignity and collective destiny.

**Photographswith caption**(also share highresolutionJPEGfilesofphotographs)

Directorateof Outgome (DOO)

Flyerfor theEvent

Fig 1:Titleofthe Talk

Fig3:SuccessStories

Zoom Webina