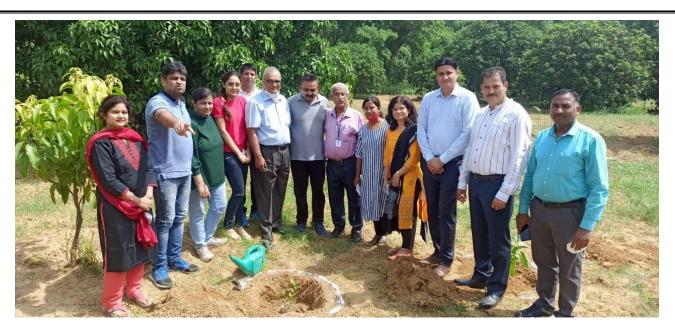

# ONE DAY "PLANTATION DRIVE UNDER THE CAMPAIGN OF" MISSION GREEN".PHASE-I

The Amity School of Earth & Environment Sciences (ASSES) together with the Horticulture Department, AUH and The Environmental and Consumer Protection Foundation (ECPF) under the leadership of Lt Gen Shivane organized a Plantation Drive at AUH Campus on August 15, 2021 at 10.00 AM onwards after 75th Independence Day Celebration.

# **OUTCOME OF THE WORKSHOP**

Plantation Drive at AUH Campus was inaugurated with the word of wisdom by Honorable Vice Chancellor of Amity University Haryana, Prof. Dr. P.B. Sharm. He enlightened the audience with the importance of progress of country after Independence. He also highlighted to raise awareness towards the importance and benefits of environmental conservation and plantation including use of each parts of need plants in our daily life