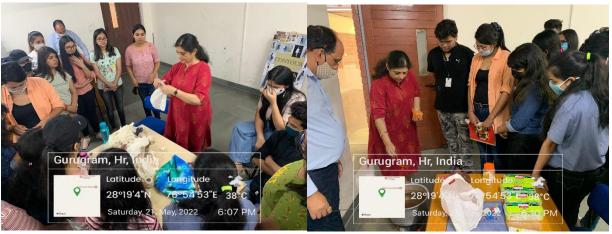

# ONE DAY WORKSHOP ON "PAINTS & WOODS"

This one-day workshop is one of the quality initiatives brought by Internal Quality Assurance Cell at AUH. This workshop up skill the students to.

- Build advance material design interior knowledge on wood &paints.
- Classification, designing, execution, material specification and selection of products for Interior Design

# **OUTCOME OF THE WORKSHOP**

Students learned about :-

- Workshop for Paint and Wood
- Type, marketing and classification of Paints
- Sketching concepts for design
- Type, marketing and classification of Woods
- Participants centric workshop with virtual tour of marketing and products for design.

# 3.1 General Introduction of the Event

An online workshop handson on woods and paints

Classification, designing, execution, material specification and selection of products for Interior Design

# 3.2 Inspiration & Objectives of the Event

- Research advanced building materials and techniques
- Use of different type of doors and paints for Interior execution
- On-site knowledge of construction
- 3.3 Brief about the address/talk of speakers: ATTACHED
- 3.4 'Take Homes' for the Guest and Attendees: N/A
- 3.5 Future plan for utilizing the contacts developed with the Invited Guests: N/A
- 3.6 Budget of the Event: N/A
- **3.7 Photographs with caption** (also share high resolution JPEG files of photographs) ATTACHED
- 3.8 Scanned copy of attendance sheets ATTACHED
- 3.9Few Scanned feedback forms of participants N/A