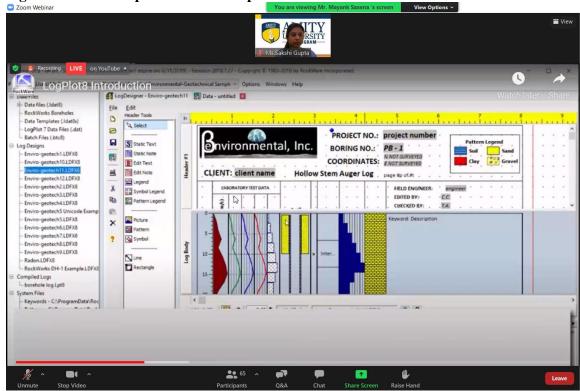

The session by Dr Thada gave a practical experience to the participants. The lecture covered basics of supervised machine learning followed by developing binary and multiclass classification model. Once models were built using flask and streamlit deployments of development model was done on public cloud. Complete process was done by using python and anaconda framework.

Day2nd: 6th July 2021 - Tuesday: Noon Session

Speaker - Dr Vikas Thada, Associate Professor, Amity University Gurgaon, Haryana

The session by Dr. Thada covered the technical nuances of deep learning. He explained the practical implementation of deep learning for image processing. The session started with a brief introduction of deep learning and also image processing. He discussed databases available and pre-processing aspects of those data. The features and feature extraction processes were discussed, and practical implementation was shown. The session was highly interactive as the detains of CNN and its implementation generated queries from the participants. The feedback of the session was also very good.