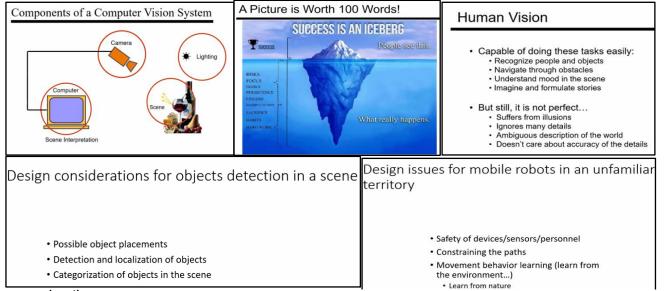

Amity University Haryana

7th Iniv 2021

The following key points were highlighted:

- Discussed about the computer vision by specifying that it is a technique that deals with developmental
  of theoretical and algorithmic basis by which useful information about 3D world can be automatically
  extracted and analyzed from multiple 2D images of the world.
- He explained the different components in computer vision and specifies that from a given a partial iamge the complete image can be developed.
- He stressed that algorithms in computer science should be developed targeting to real world problems.
- Through the series of experiments he demonstrated that light makes object appear different sometimes than what they actually are known as illusion. Thereby, he stressed out that element of distance biased our decision.
- Discussion was carried out that Human Vision is capable of different task that includes: recognizing
  people and objects, navigating through obstacles, undesranding mood in the scene and formulating the
  stories. Further he discussed that there are certain limitations that exist in human vision that
  includes: suffers from illusion, ignore many details, amigious description of the object and does not care
  about accuracy of the details.
- Discussion was carried out on the design considerations for objects detection in a scene that depends
  on following factors: possible object placement, detection and localization of objects and categorization
  of objects in the scene.
- Further, design issues for mobile robots in an unfamilar territority was discussed that covers the following factors:constrainting the paths, movement behavior learning and safety of sensors.