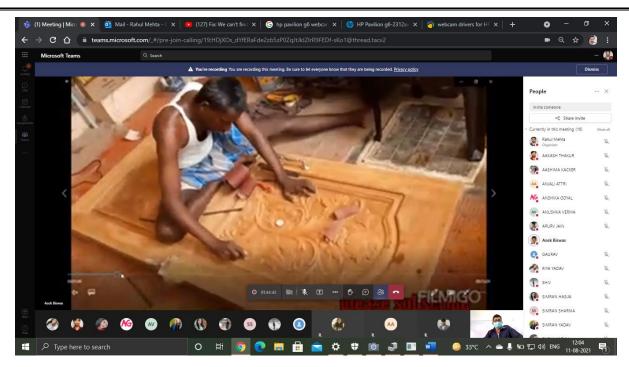

# 1. General Information

Date: 13/08/2021

**Event Type:** WORKSHOP

Event Title: Hands-on workshop on Paints and Woods

Venue: MS Teams

Web/Video Link of the Event: https://teams.microsoft.com/l/meetup-

join/19%3aHDjXOs\_dYfERaFde2zb5zP0ZqJtJkIZlrR9FEDf-

Organized by (School): Amity Institute of Design

Student Participation\*: No. of Students from AUH (Course wise):- 16

Faculty Participation\*: No. of Faculty Members from AUH (Deptt. wise):- 2 Participation from outside AUH\*: No. of Students & Faculty Members-

(Enclose attendance sheets in given format)

Event Coordinator(s) with designation: Ar. Rahul Mehta, Academic Coordinator & Assistant

**Professor 1** 

Details of Expert/Speaker/Resource Person/Judge:

| S<br>N | Count<br>ry<br>Name | Expert<br>Name | Organiza<br>tion<br>Name | Designation | Specialization | Contact<br>No. | E-mail Id | Recomm<br>ended<br>by | Major Areas<br>where Amity<br>can<br>Collaborate<br>with expert | CV of<br>Expert<br>(Yes/<br>No) |
|--------|---------------------|----------------|--------------------------|-------------|----------------|----------------|-----------|-----------------------|-----------------------------------------------------------------|---------------------------------|
|        |                     |                |                          |             |                |                | abiswas   | AMITY                 |                                                                 |                                 |
|        |                     | Mr. ASOK       |                          |             | Building       | 830684         | 1@ggn.a   | GGN                   |                                                                 |                                 |
| 1      | INDIA               | BISWAS         | AMITY                    | A.P         | Material       | 9669           | mity.edu  |                       | -                                                               | -                               |
|        |                     |                |                          |             |                |                | ssood@    | AMITY                 |                                                                 |                                 |
|        |                     | Dr. SUNITI     |                          |             |                | 981813         | ggn.amit  | GGN                   |                                                                 |                                 |
| 2      | INDIA               | SOOD           | AMITY                    | HOD         | FASHION DES.   | 9995           | y.edu     |                       | -                                                               | -                               |
|        |                     |                |                          |             |                |                | rmehta    | AMITY                 |                                                                 |                                 |
|        |                     | AR.RAHUL       |                          |             | DESIGN &       | 886033         | @ggn.a    | GGN                   |                                                                 |                                 |
| 3      | INDIA               | MEHTA          | AMITY                    | A.P         | CONSTRUCTION   | 6959           | mity.edu  |                       | -                                                               | -                               |