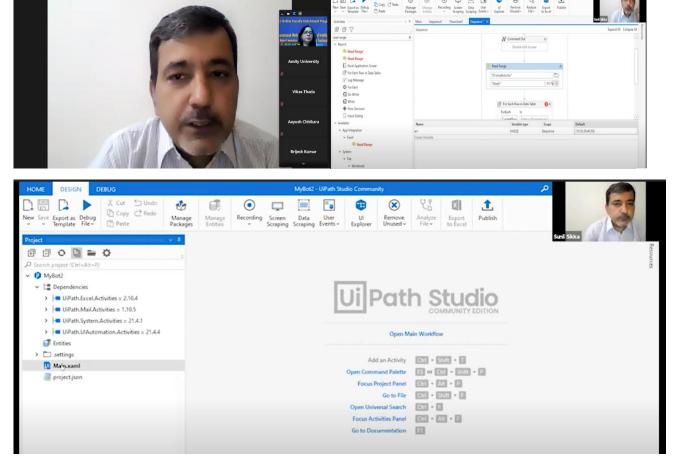

Directoral Quitcome (DDO)

Day 3<sup>rd</sup>: 7<sup>th</sup> July 2021 – Wednesday: Noon Session

Speaker: Dr. Sunil Sikka, Amity University Haryana

**Topic: Robotic Process Automation in Action** 

Dr. Sunil Sikka delivered a practical session on Robotic process automation (or RPA). He explained that RPA is a form of business process automation technology based on metaphorical software robots (bots) or on artificial intelligence (AI)/digital workers which is sometimes referred to as *software robotics*.

The concept was explained using the <u>UiPath</u> as one of the robotic process automation tools for large-scale end-to-end automation. He explained methods for an accelerated business change, and discussed few solutions for businesses to automate routine office activities. The application easily transformed tedious tasks into automated processes.

The demonstration showed how the technology combines emulating humans read computer screens (AI Computer Vision) with APIs, and gives users access to prebuilt automation components that can be combined to automate routine processes. The session was highly interactive as most of the participants were new to this domain. There interest in developing Bots was reflected through the quantum of queries asked in the Q & A session.