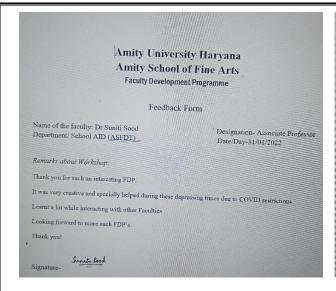

#### CONTACT

Dr. SunitiSood, HOD & Associate professor AID

WEBSITE:

https://www.amity.edu/gurugram/

EMAIL:

ssood@ggn.amity.edu