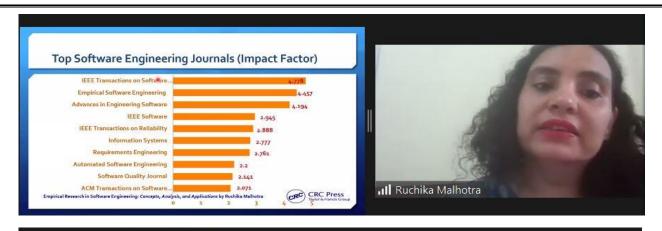

Day 5<sup>th</sup>: 9<sup>th</sup> July 2021 - Friday: Noon Session

Speaker: Dr Ruchika Malhotra,

Topics: Empirical software engineering: analyzing experimental data and future directions.

Dr Malhotra in her talk discussed aspects of data analysis method. Around 80 students participated in the session. Dr Ruchika emphasized the importance of understanding of the problem and algorithm. The talk was focussed towards the empirical aspects of software engineering research. The major steps like data selection, data cleaning, application of machine learning algorithms was talked about. Dr Malhotra outlined the importance of clean and balanced data. Importance of Parameter tuning for optimal result was discussed.