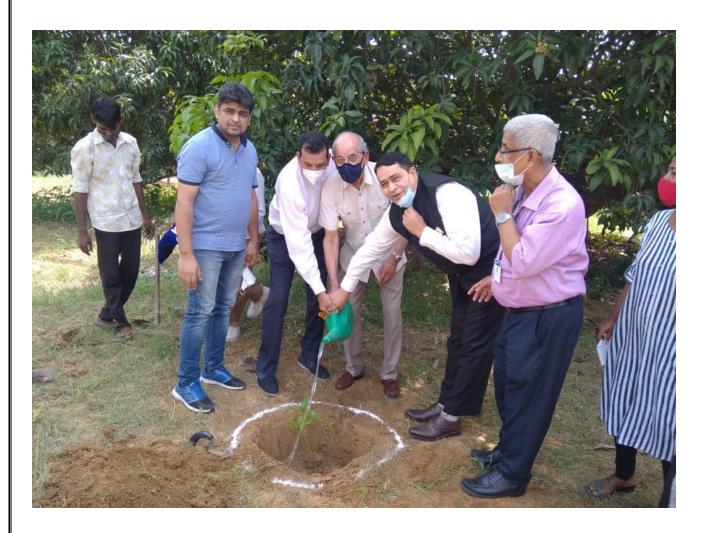

# ONE DAY "PLANTATION DRIVE UNDER THE CAMPAIGN OF" MISSION GREEN".PHASE-I

The Amity School of Earth & Environment Sciences (ASSES) together with the Horticulture Department, AUH and The Environmental and Consumer Protection Foundation (ECPF) under the leadership of Lt Gen Shivane organized a Plantation Drive at AUH Campus on August 15, 2021 at 10.00 AM onwards after 75th Independence Day Celebration.

# **OUTCOME OF THE WORKSHOP**

Plantation Drive at AUH Campus was inaugurated with the word of wisdom by Honorable Vice Chancellor of Amity University Haryana, Prof. Dr. P.B. Sharm. He enlightened the audience with the importance of progress of country after Independence. He also highlighted to raise awareness towards the importance and benefits of environmental conservation and plantation including use of each parts of need plants in our daily life