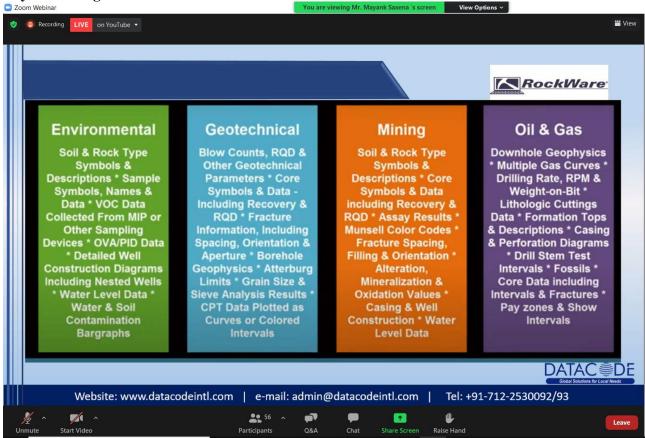

# FOUR DAY FACULTY ENRICHMENT PROGRAM (FEP) COM PUTATIONAL METHODS FOR ARTIFICIAL INTELLIGENCE, MACHINE LEARNING & BLOCK CHAIN TECHNOLOGY".

Education is completely evolving field and to ensure the continued growth teachers should also involve themselves. The enhanced knowledge will help them introduce their students to the new facets. Engineering and computational techniques are growing exponentially over recent years. there has been significant growth in areas like Artificial Intelligence, the Internet of Things, Big Data, Blockchain Technology, Machine Learning Technique etc. All of these has increased the demand for professionals and researchers. The need is to keep oneself updated with all new technical developments and pursue a path towards continuous learning and growth.

# **OBJECTIVE**

- To offer to learn the basics of emerging trends and challenges in the field of computing and security.
- To introduce computational methods in emerging Technology and provide opportunities to widen the knowledge further.

# **OUTCOME**

- Al has numerous applications in the field of agriculture, healthcare, banking, education, online shopping etc. Image analysis, Virtual Assistants, Predictive Analysis are few trending areas.
- Smartwatch is an example of AI which is used to monitor the health of the human by recording heartbeat, footsteps.

Day 2<sup>nd</sup> :- 6<sup>th</sup> July 2021 - Monday :

Speaker - Mr. Ashutosh Kumar, Global Technology Services, IBM, Noida

**Topic: Computer Vision: The Evolution and Emerging Trends.** 

# UNDERSTANDING CHESS BOARD POSITIONS THROUGH VISUAL SEARCH: A CASE STUDY IN ACTIVE & PURPOSIVE VISION

(Ashutosh Kumar, Santanu Chaudhary, Subhashish Banerjee, ICPIC 1995)

During the session conducted by Mr Ashutosh Kumar the following key points were highlighted:

- Discussed about the chronology of Computer vision in different fields such as safety, health and security.
- The Case study on Understanding Chess board Position through visual search was elaborately discussed. The objective of the search was to understand the successive chessboard position using active visual search and planning. The system was implemented using robot cell comprises of master controller, image processing station and IBM7545 industrial robot.

Directorateeff@utfome (DCO)

- Further, discussion was carried out on Visual learning and recognition of 3D objects from Appearance. It is a technique for automatically learning three dimensional objects from their appearance in two-dimensional images. The method adopted in this approach computes the eigenvectors of an image set. The large number of eigenvectors are required that form an orthogonal basis for representing individual images in the set.
- During the session Bin Picking Using Manifold Learning technique was discussed. It requires accurate
  estimation of location and pose of the object for positioning the end effector of the robotic arm. It
  employed Locally inear Embedding (LLE) and Deep Learning for manifold learning in the visual domain
  as well as for the parameters of robotic manipulator for visual servoing.
- The computer vision journey was discussed specifying the evolution of computer vision techniques from the year 1960 till year 2020.