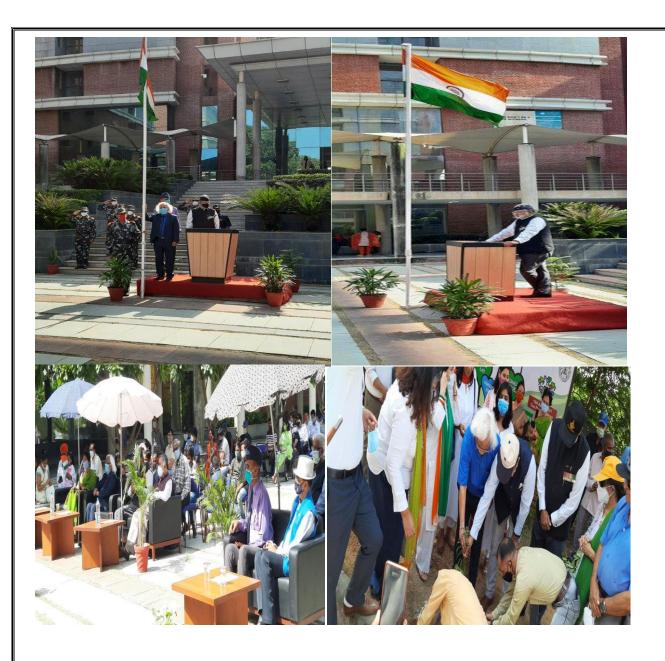

# ONE DAY "PLANTATION DRIVE UNDER THE CAMPAIGN OF" MISSION GREEN".PHASE-I

The Amity School of Earth & Environment Sciences (ASSES) together with the Horticulture Department, AUH and The Environmental and Consumer Protection Foundation (ECPF) under the leadership of Lt Gen Shivane organized a Plantation Drive at AUH Campus on August 15, 2021 at 10.00 AM onwards after 75th Independence Day Celebration.

# **OUTCOME OF THE WORKSHOP**

Plantation Drive at AUH Campus was inaugurated with the word of wisdom by Honorable Vice Chancellor of Amity University Haryana, Prof. Dr. P.B. Sharm. He enlightened the audience with the importance of progress of country after Independence. He also highlighted to raise awareness towards the importance and benefits of environmental conservation and plantation including use of each parts of need plants in our daily life