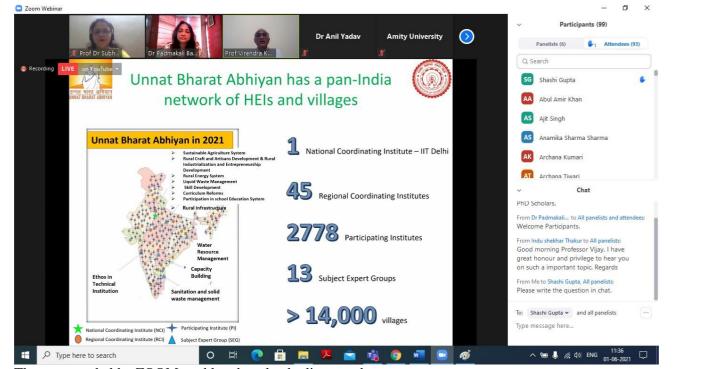

# ONE DAY TECHNICAL TALK ON"INTERVENTIONS IN RURAL AREAS THROUGH UNNAT BHARAT ABHIYAN FOR LIVELIHOOD FORATMANIRBHARBHARAT".

Unnat Bharat Abhiyan is inspired by the vision of transformational change in rural development processes by leveraging knowledge institutions to help build the architecture of an Inclusive India. The Mission of Unnat Bharat Abhiyan is to enable higher educational institutions to work with the people of rural India in identifying development challenges and evolving appropriate solutions for accelerating sustainable growth. It also aims to create a virtuous cycle between society and an inclusive academic system by providing knowledge and practices for emerging professions and to upgrade the capabilities of both the public and the private sectors in responding to the development needs of rural India. The goals of UBA are to build an understanding of the development agenda within institutes of Higher Education and an institutional capacity and training relevant to national needs, especially those of rural India; to reemphasize the need for field work, stake-holder interactions and design for societal objectives as the basis of higher education; to stress on rigorous reporting and useful outputs as central to developing new professions; to provide rural India and regional agencies with access to the professional resources of the institutes of higher education, especially those that have acquired academic excellence in the field of science, engineering and technology, and management; to improve development outcomes as a consequence of this research; to develop new professions and new processes to sustain and absorb the outcomes of research and to foster a new dialogue within the larger community on science, society and the environment and to develop a sense of dignity and collective destiny.