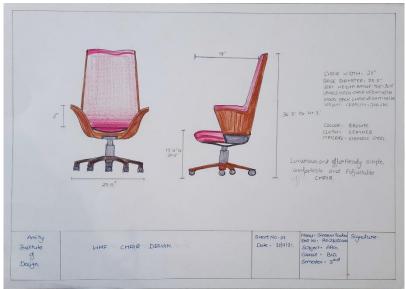

# ONE DAY WORKSHOP ON "PAINTS & WOODS"

This one-day workshop is one of the quality initiatives brought by Internal Quality Assurance Cell at AUH. This workshop up skill the students to.

- Build advance material design interior knowledge on wood &paints.
- Classification, designing, execution, material specification and selection of products for Interior Design

# **OBJECTIVE OF THE WORKSHOP**

- Research advanced building materials and techniques
- Use of different type of doors and paints for Interior execution
- On-site knowledge of construction

# **OUTCOME OF THE WORKSHOP**

Students learned about :-

- Workshop for Paint and Wood
- Type, marketing and classification of Paints
- Sketching concepts for design
- Type, marketing and classification of Woods
- Participants centric workshop with virtual tour of marketing and products for design.

# 3.1 General Introduction of the Event

An online workshop handson on woods and paints

Classification, designing, execution, material specification and selection of products for Interior Design

# 3.2 Inspiration & Objectives of the Event

- Research advanced building materials and techniques
- Use of different type of doors and paints for Interior execution
- On-site knowledge of construction
- 3.3 Brief about the address/talk of speakers: ATTACHED
- 3.4 'Take Homes' for the Guest and Attendees: N/A
- 3.5 Future plan for utilizing the contacts developed with the Invited Guests: N/A
- 3.6 Budget of the Event: N/A
- **3.7 Photographs with caption** (also share high resolution JPEG files of photographs) ATTACHED
- 3.8 Scanned copy of attendance sheets ATTACHED
- 3.9Few Scanned feedback forms of participants N/A